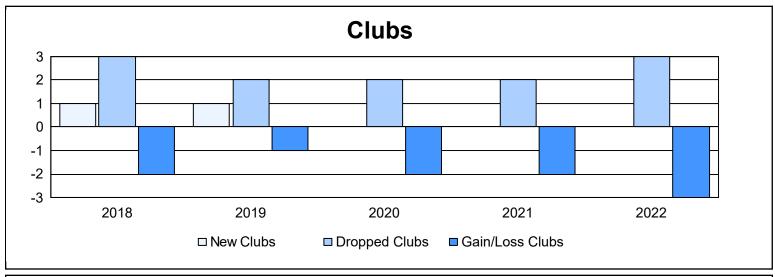

District 133 As of June 2022 Cumulative

| Year      | New<br>Clubs | Dropped<br>Clubs | Gain/<br>Loss<br>Clubs | New<br>Members | Charter<br>Members | Reinstate<br>Members | Transfer<br>Members | Total<br>Member<br>Added | Total<br>Members<br>Dropped | Gain/<br>Loss<br>Members |
|-----------|--------------|------------------|------------------------|----------------|--------------------|----------------------|---------------------|--------------------------|-----------------------------|--------------------------|
| 2017-2018 | 1            | 3                | -2                     | 123            | 22                 | 3                    | 2                   | 150                      | 214                         | -64                      |
| 2018-2019 | 1            | 2                | -1                     | 143            | 23                 | 2                    | 2                   | 170                      | 198                         | -28                      |
| 2019-2020 | 0            | 2                | -2                     | 74             | 0                  | 4                    | 1                   | 79                       | 177                         | -98                      |
| 2020-2021 | 0            | 2                | -2                     | 114            | 0                  | 8                    | 2                   | 124                      | 215                         | -91                      |
| 2021-2022 | 0            | 3                | -3                     | 151            | 2                  | 6                    | 4                   | 163                      | 183                         | -20                      |
| Average   | 0            | 2                | -2                     | 121            | 9                  | 5                    | 2                   | 137                      | 197                         | -60                      |